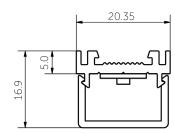

#### ADDITIONAL INFORMATION

Mirror lighting, kitchen joinery, display shelving. Applications Installation Interior or exterior (with IP67 rated LED strip).

Materials Extruded aluminium body, PMMA diffuser, AES plastic end caps.