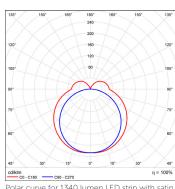

st, including IPS4 and IP67.

- All lumen values refer to the bare LED strip. Losses through diffuser/profile are not represented. Consult photometric data.

- 5 year manufacturer's warranty on Super Series & Spec Series LED strip.



JMC-12 Joinery mounting clip



JN-ST Straight joiner



JN-90 90 degree joiner



MB-ADJ Adjustable mounting bracket

#### ADDITIONAL INFORMATION

Mirror lighting, kitchen joinery, display shelving. Applications Installation Interior or exterior (with IP67 rated LED strip).

Materials Extruded aluminium body, PMMA diffuser, AES plastic end caps.

Finish Natural silver anodised or custom powder coat.

Light source LED ribbon strip.

24V DC - remote driver options ranging from 6W up to 320W. Power supply

Dimmable Various options available, please enquire.





Polar curve for 1340 lumen LED strip with satin