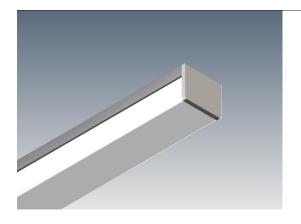

# Sideways Sally 5R

Sideways Sally 5R has many uses as a surface mounted profile solution, whether it is used as a slim-line mirror light in a bathroom, discrete task lighting under a shelf or tucked into a pelmet. With diffuser options of both curved and rectangular, this profile is sure to be a great addition to any specifier's tool kit.